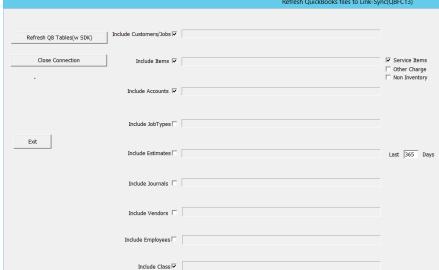

ns, Oracle, JDE, etc. whereby, a file is FTP'd/sFTP'd to the Skibo secure servers that will automatically import into the Skibo web-hosted time-entry system.



- Will compute WorkMan's compensation with difficult calculations tied to unions that may be tied to cities/states the jobs are worked in.
- •Prevailing wage rate calculations with complex calculations for automatic deductions, union dues, fringe benefits tied to specific unions based upon hours/days worked in a pay-period per job per union, etc.
- Tablets in the field can be used to directly enter data in to allow for submitting and approving time by others.
- Data from ClickSoftware/Xora or other systems can be imported into the Skibo system for consolidation and/or calculations.

  Refresh QuickBooks files to Link-Sync(QBFC13)



#### Email us at: sales@skibocorp.com

## ClickSoftware time collection system into many previously mentioned accounting/payroll systems:

• The ability to extract time captured data in ClickSoftware (AT&T Mobility or Verizon Field Force Manager) and import, via web services, into the Link-Sync solution, apply OT rules, allow for correcting/modifying the time in Link-sync before migrating this data into your payroll system or payroll provider. We integrate to many systems such as QB/QBO, Timberline, MasterBuilder, etc.

•The ability to push new jobs from accounting/job systems such as BullHorn, QB, QBO, MasterBuilder, Timberline, etc. to allow for these new jobs to be pushed into ClickSoftware/Xora and dispatched out to the employee's phones.









### **CREATIVE** WORX



T







##