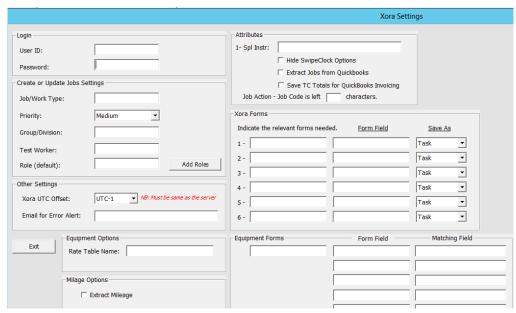

## ClickSoftware time collection system into many previously mentioned accounting/payroll systems:

• The ability to extract time captured data in ClickSoftware (AT&T Mobility or Verizon Field Force Manager) and import, via web services, into the Link-Sync solution, apply OT rules, allow for correcting/modifying the time in Link-sync before migrating this data into your payroll system or payroll provider. We integrate to many systems such as QB/QBO, Timberline, MasterBuilder, etc.

•The ability to push new jobs from accounting/job systems such as BullHorn, QB, QBO, MasterBuilder, Timberline, etc. to allow for these new jobs to be pushed into ClickSoftware/Xora and dispatched out to the employee's phones.