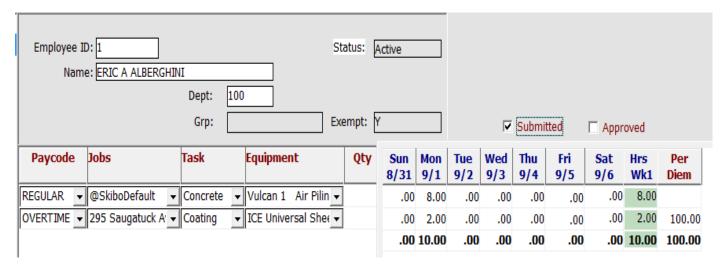

#### **Time Entry Solution:**

- The ability to enter time directly into the Link-Sync web hosted or client-server solution.
- •The solution can automatically extract new and/or existing customers:jobs into the time entry system in an automated fashion. So, as new jobs are added into the QB system they will automatically appear in the Time-Entry system without user intervention. This can be automated with others systems, as well, such as GreatPlains, Oracle, JDE, etc. whereby, a file is FTP'd/sFTP'd to the Skibo secure servers that will automatically import into the Skibo web-hosted time-entry system.

- Will compute WorkMan's compensation with difficult calculations tied to unions that may be tied to cities/states the jobs are worked in.
- •Prevailing wage rate calculations with complex calculations for automatic deductions, union dues, fringe benefits tied to specific unions based upon hours/days worked in a pay-period per job per union, etc.
- Tablets in the field can be used to directly enter data in to allow for submitting and approving time by others.
- Data from ClickSoftware/Xora or other systems can be imported into the Skibo system for consolidation and/or calculations.